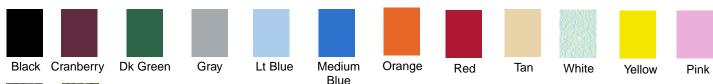

## Choose card material and color

Paper Rolodex Cards are available on a coated white stock only.

## **Paper Rolodex Cards**

Available on white stock only.

## **Plastic Rolodex Cards**

A .024 mil plastic available in 14 stand out colors.

Silver Gold Metallic Metallic

The actual plastic rolodex card color may vary from colors shown on your screen. Call our Sales Department for samples.